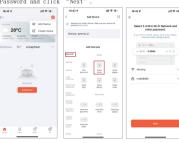

Power switch Long | Wi-Fi indicator press to Recovery | Con guration mode Factory setting indicator ash 5-6times/second

Steps for connecting the APP

1 Open Smart Life/Tuya App and Click "+" then the prompt page will automatically show on the screen Click "Add" Click on "Electrical" and find "Socket" Enter Wi-Fi Password and click "Next"

2. When the Smart Plug is off press and hold the " until the Smart Plug flashes quickly and then operate according to the following figure.

3. Add the device successfully, you can edit the name of the device to enter the device page by click "Next"