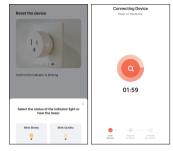

2. When the Smart Plug is off press and hold the " until the Smart Plug flashes quickly and then operate according to the following figure.

3. Add the device successfully, you can edit the name of the device to enter the device page by click "Next"