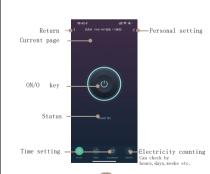

4. Click "Done" to enter the device page to enjoy your smart life with home automation